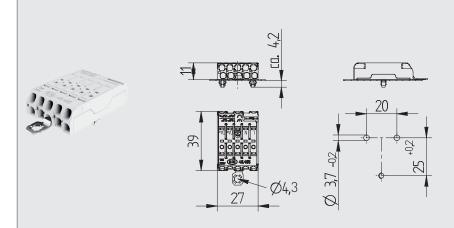

## LED - Lighting and connection technology

Flat terminal block

pkg. wt. part no. 500 12 g **46.485.**1116.50

Flat terminal block 5 pole Contact opening function

Earth bracket Snap in pins Housing: PA, beige, PC, white Marking: L N ⊕ DA+ DA-

- Upper terminal connection: 0.5 2.5 mm²
  Direct insertion of solid wire ends and finely stranded wire ends by using the contact opening function
  Contact opening function also for release of already inserted wires
- Lower terminal connection:
  0.5 2.5 mm² for solid wire ends
  1.5 2.5 mm² for stranded wire ends
  Wire release function by twist and pull
- Strip length: 9 ±1 mm
- Top Test openings
- Approvals: ÖVE Reg. Compliance with creepage distances and clearances (eg according to EN 60598) has to be ensured by the structural design of the luminaire.
- Sheet metall cutout is compatible to **46.415**.1114.50